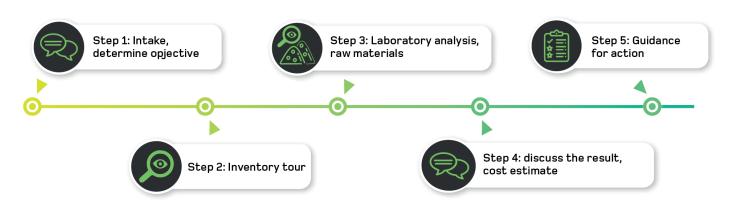

## **Our solution**

- + Step-by-step on-site analysis & observation to identify potentials in the precast process
- + Analysis based on your priorities
- + Possible as a status quo analysis or as regular monitoring for quality improvement and progress analysis.

All reports are based on a detailed on-site analysis in the precast plant. You will receive a visual overview of bottlenecks and potentials within the precast process.

Furthermore we offer you improvement opportunities, to guide your decision-making and actions.